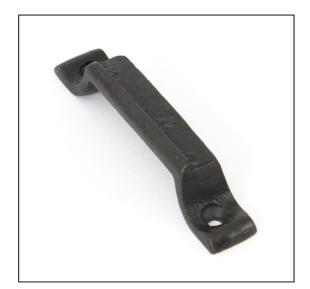

## Small Keep - Beeswax

Variant code: 33157

Spare keep for our beeswax rim locks. Alternatively they are occasionally used as drawer pulls.

- Sold in singles.
- Supplied with matching SS wood screws.

Our beeswax finish is the most authentic finish for steel. After forging, the colours left in the steel range from blue to deep red ochre. To preserve these beautiful colours, our beeswax products are dipped into hot beeswax. This gives a subtle, matt richness to the metal and offers excellent protection when the products are fitted internally and properly maintained. An extremely natural finish and a far softer alternative to a black powder coated finish.

| Property            | Value    |
|---------------------|----------|
| Finish              | Beeswax  |
| Width (mm)          | 19       |
| Depth (mm)          | 30       |
| Range               | Rim Lock |
| Overall Length (mm) | 108      |