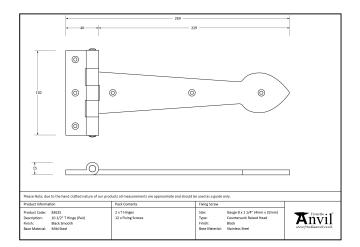

| Property            | Value      |
|---------------------|------------|
| Finish              | Black      |
| Range               | Arrow Head |
| Overall Length (mm) | 269        |
| Hinge arm (mm)      | 228        |