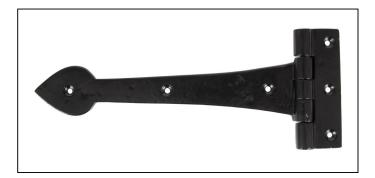

## Smooth Cast T Hinge - 10½" - Pair - Black

Variant code: 83625

When opened a tee hinge has the appearance of a letter 'T'. An alternative to butt hinges, tee hinges are usually used in conjunction with a suffolk latch on traditional plank doors.

Designed to match our cast thumblatches.

- A pair and a half (3 hinges) can be fitted to provide extra strength for heavier doors.
- Supplied as a pair.
- Supplied with matching SS wood screws.

Our black finish is a popular choice in traditional settings, it has a subtle sheen and offers a bold contrast on both stained and painted timber alike. It is baked in a high-temperature oven giving it durable corrosion resistant properties.