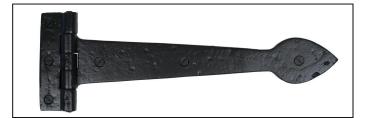

## Smooth Cast T Hinge - 12" -Pair - Black

## Variant code: 73226

When opened a tee hinge has the appearance of a letter 'T'. An alternative to butt hinges, tee hinges are usually used in conjunction with a suffolk latch on traditional plank doors.

Designed to match our cast thumblatches.

- A pair and a half (3 hinges) can be fitted to provide extra strength for heavier doors.
- Supplied as a pair.
- Supplied with matching SS wood screws.

Our black finish is a popular choice in traditional settings, it has a subtle sheen and offers a bold contrast on both stained and painted timber alike. It is baked in a high-temperature oven giving it durable corrosion resistant properties.