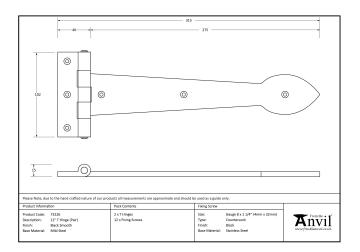

| Property            | Value      |
|---------------------|------------|
| Finish              | Black      |
| Range               | Arrow Head |
| Overall Length (mm) | 315        |
| Hinge arm (mm)      | 275        |