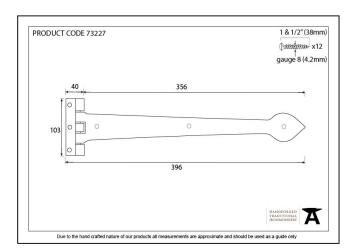

| Property            | Value      |
|---------------------|------------|
| Finish              | Black      |
| Range               | Arrow Head |
| Overall Length (mm) | 396        |
| Hinge arm (mm)      | 356        |