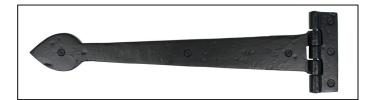

## Smooth Cast T Hinge - 16" -Pair - Black

Variant code: 73227

When opened a tee hinge has the appearance of a letter 'T'. An alternative to butt hinges, tee hinges are usually used in conjunction with a suffolk latch on traditional plank doors.