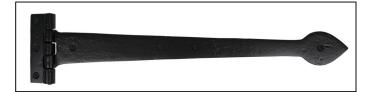

## Smooth Cast T Hinge - 18" -Pair - Black

Variant code: 73228

When opened a tee hinge has the appearance of a letter 'T'. An alternative to butt hinges, tee hinges are usually used in conjunction with a suffolk latch on traditional plank doors.

Designed to match our cast thumblatches.

- A pair and a half (3 hinges) can be fitted to provide extra strength for heavier doors.
- Supplied as a pair.
- Supplied with matching SS wood screws.

Our black finish is a popular choice in traditional settings, it has a subtle sheen and offers a bold contrast on both stained and painted timber alike. It is baked in a high-temperature oven giving it durable corrosion resistant properties.