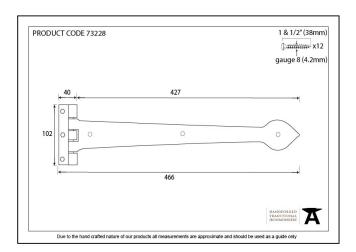

| Property            | Value      |
|---------------------|------------|
| Finish              | Black      |
| Range               | Arrow Head |
| Overall Length (mm) | 466        |
| Hinge arm (mm)      | 427        |