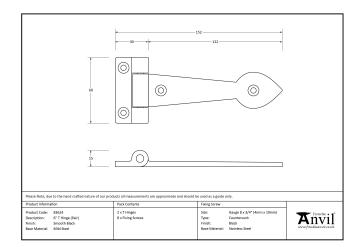

| Property            | Value      |
|---------------------|------------|
| Finish              | Black      |
| Range               | Arrow Head |
| Overall Length (mm) | 155        |
| Hinge arm (mm)      | 122        |