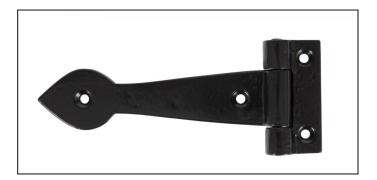

## Smooth Cast T Hinge - 6" - Pair - Black

Variant code: 83624

When opened a tee hinge has the appearance of a letter 'T'. An alternative to butt hinges, tee hinges are usually used in conjunction with a suffolk latch on traditional plank doors.

Designed to match our cast thumblatches.

- A pair and a half (3 hinges) can be fitted to provide extra strength for heavier doors.
- Supplied as a pair.
- Supplied with matching SS wood screws.

Our black finish is a popular choice in traditional settings, it has a subtle sheen and offers a bold contrast on both stained and painted timber alike. It is baked in a high-temperature oven giving it durable corrosion resistant properties.