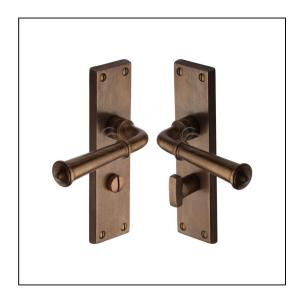

## Solid Bronze Door Handle Bathroom Set Ashfield Design

Variant code: RBL3730

Made from Solid Bronze. Bathroom Handle for internal doors where privacy is required. If you are replacing an existing bathroom handle, this handle will work with a standard UK bathroom lock. For new doors you will also need to purchase a bathroom lock in a size to suit your door. 10 year mechanism warranty. All fixing screws and fasteners included.