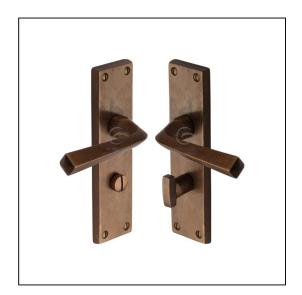

## Solid Bronze Door Handle Bathroom Set Bridgnorth Design

Variant code: RBL2530

Made from Solid Bronze. Bathroom Handle for internal doors where privacy is required. If you are replacing an existing bathroom handle, this handle will work with a standard UK bathroom lock. For new doors you will also need to purchase a bathroom lock in a size to suit your door. 10 year mechanism warranty. All fixing screws and fasteners included.

| Property              | Value        |
|-----------------------|--------------|
| Finish                | Solid Bronze |
| Backplate length (mm) | 178          |
| Backplate width (mm)  | 48           |
| Backplate height (mm) | 10           |
| Lever length (mm)     | 116          |