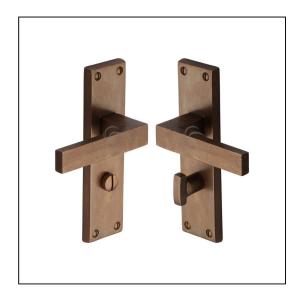

## Solid Bronze Door Handle Bathroom Set Cheswell Design

Variant code: RBL3130

Made from Solid Bronze. Bathroom Handle for internal doors where privacy is required. If you are replacing an existing bathroom handle, this handle will work with a standard UK bathroom lock. For new doors you will also need to purchase a bathroom lock in a size to suit your door. 10 year mechanism warranty. All fixing screws and fasteners included.

| Property              | Value        |
|-----------------------|--------------|
| Finish                | Solid Bronze |
| Backplate length (mm) | 178          |
| Backplate width (mm)  | 48           |
| Backplate height (mm) | 10           |
| Lever length (mm)     | 110          |