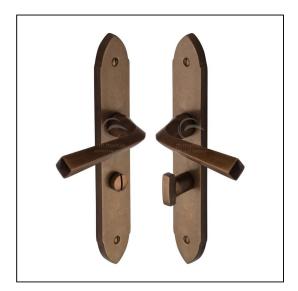

## Solid Bronze Door Handle Bathroom Set Grafton Design

Variant code: RBL4430

Made from Solid Bronze. Bathroom Handle for internal doors where privacy is required. If you are replacing an existing bathroom handle, this handle will work with a standard UK bathroom lock. For new doors you will also need to purchase a bathroom lock in a size to suit your door. 10 year mechanism warranty. All fixing screws and fasteners included.

| Property              | Value        |
|-----------------------|--------------|
| Finish                | Solid Bronze |
| Backplate length (mm) | 231          |
| Backplate width (mm)  | 38           |
| Backplate height (mm) | 9            |
| Lever length (mm)     | 116          |