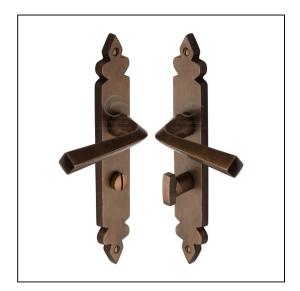

## Solid Bronze Door Handle Bathroom Set Ironbridge Design

Variant code: RBL3630

Made from Solid Bronze. Bathroom Handle for internal doors where privacy is required. If you are replacing an existing bathroom handle, this handle will work with a standard UK bathroom lock. For new doors you will also need to purchase a bathroom lock in a size to suit your door. 10 year mechanism warranty. All fixing screws and fasteners included.

| Property              | Value        |
|-----------------------|--------------|
| Finish                | Solid Bronze |
| Backplate length (mm) | 231          |
| Backplate width (mm)  | 37           |
| Backplate height (mm) | 9            |
| Lever length (mm)     | 116          |