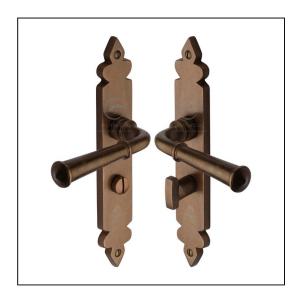

## Solid Bronze Door Handle Bathroom Set Ludlow Design

## Variant code: RBL5830

Made from Solid Bronze. Bathroom Handle for internal doors where privacy is required. If you are replacing an existing bathroom handle, this handle will work with a standard UK bathroom lock. For new doors you will also need to purchase a bathroom lock in a size to suit your door. 10 year mechanism warranty. All fixing screws and fasteners included.

| Property              | Value        |
|-----------------------|--------------|
| Finish                | Solid Bronze |
| Backplate length (mm) | 231          |
| Backplate width (mm)  | 37           |
| Backplate height (mm) | 9            |
| Lever length (mm)     | 131          |