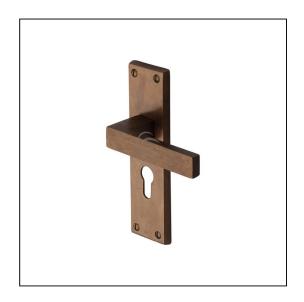

## Solid Bronze Door Handle Euro Profile Plate Cheswell Design

## Variant code: RBL3148

Made from Solid Bronze. Lever Handle for internal and external doors where locking is required. If you are replacing an existing lever handle, this handle will work with an Euro profile UK sash lock. For new doors you will also need to purchase an Euro Profile sash lock in a size to suit your door. 10 year mechanism warranty. All fixing screws and fasteners included.

| Property              | Value        |
|-----------------------|--------------|
| Finish                | Solid Bronze |
| Backplate length (mm) | 178          |
| Backplate width (mm)  | 48           |
| Backplate height (mm) | 10           |
| Lever length (mm)     | 110          |