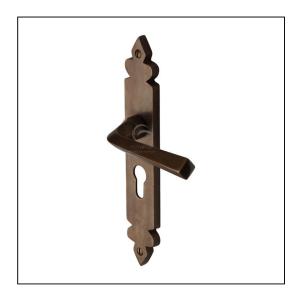

## Solid Bronze Door Handle Euro Profile Plate Ironbridge Design

Variant code: RBL3648

Made from Solid Bronze. Lever Handle for internal and external doors where locking is required. If you are replacing an existing lever handle, this handle will work with an Euro profile UK sash lock. For new doors you will also need to purchase an Euro Profile sash lock in a size to suit your door. 10 year mechanism warranty. All fixing screws and fasteners included.