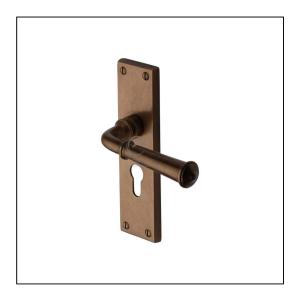

## Solid Bronze Door Handle Euro Profile Plate Ashfield Design

Variant code: RBL3748

Made from Solid Bronze. Lever Handle for internal and external doors where locking is required. If you are replacing an existing lever handle, this handle will work with an Euro profile UK sash lock. For new doors you will also need to purchase an Euro Profile sash lock in a size to suit your door. 10 year mechanism warranty. All fixing screws and fasteners included.

| Property              | Value        |
|-----------------------|--------------|
| Finish                | Solid Bronze |
| Backplate length (mm) | 178          |
| Backplate width (mm)  | 48           |
| Backplate height (mm) | 10           |
| Lever length (mm)     | 131          |