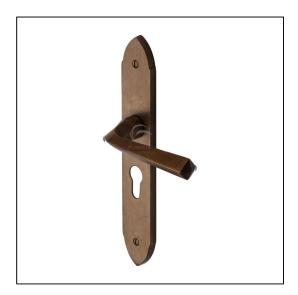

## Solid Bronze Door Handle Euro Profile Plate Grafton Design

Variant code: RBL4448

Made from Solid Bronze. Lever Handle for internal and external doors where locking is required. If you are replacing an existing lever handle, this handle will work with an Euro profile UK sash lock. For new doors you will also need to purchase an Euro Profile sash lock in a size to suit your door. 10 year mechanism warranty. All fixing screws and fasteners included.

| Property              | Value        |
|-----------------------|--------------|
| Finish                | Solid Bronze |
| Backplate length (mm) | 231          |
| Backplate width (mm)  | 38           |
| Backplate height (mm) | 9            |
| Lever length (mm)     | 116          |