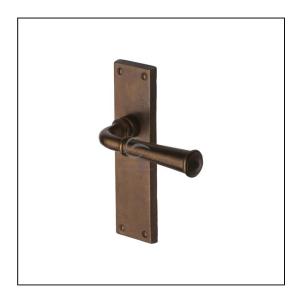

## Solid Bronze Door Handle Lever Latch Ashfield Design

Variant code: RBL3710

Made from Solid Bronze. Lever Handle for internal doors where locking is not required. If you are replacing an existing lever handle, this handle will work with a standard UK tubular latch. For new doors you will also need to purchase a tubular latch in a size to suit your door. 10 year mechanism warranty. All fixing screws and fasteners included.

| Property              | Value        |
|-----------------------|--------------|
| Finish                | Solid Bronze |
| Backplate length (mm) | 178          |
| Backplate width (mm)  | 48           |
| Backplate height (mm) | 10           |
| Lever length (mm)     | 131          |