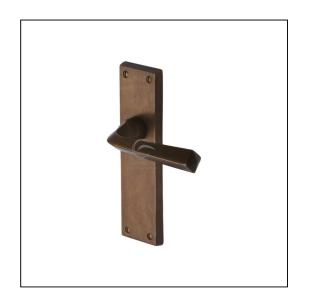

## Solid Bronze Door Handle Lever Latch Bridgnorth Design

## Variant code: RBL2510

Made from Solid Bronze. Lever Handle for internal doors where locking is not required. If you are replacing an existing lever handle, this handle will work with a standard UK tubular latch. For new doors you will also need to purchase a tubular latch in a size to suit your door. 10 year mechanism warranty. All fixing screws and fasteners included.

| Property              | Value        |
|-----------------------|--------------|
| Finish                | Solid Bronze |
| Backplate length (mm) | 178          |
| Backplate width (mm)  | 48           |
| Backplate height (mm) | 10           |
| Lever length (mm)     | 116          |