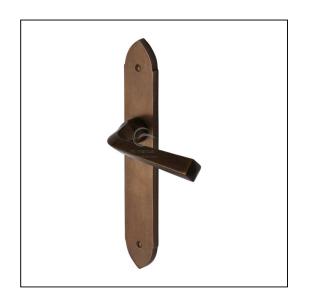

## Solid Bronze Door Handle Lever Latch Grafton Design

## Variant code: RBL4410

Made from Solid Bronze. Lever Handle for internal doors where locking is not required. If you are replacing an existing lever handle, this handle will work with a standard UK tubular latch. For new doors you will also need to purchase a tubular latch in a size to suit your door. 10 year mechanism warranty. All fixing screws and fasteners included.

| Property              | Value        |
|-----------------------|--------------|
| Finish                | Solid Bronze |
| Backplate length (mm) | 231          |
| Backplate width (mm)  | 38           |
| Backplate height (mm) | 9            |
| Lever length (mm)     | 116          |