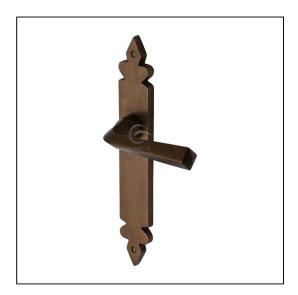

## Solid Bronze Door Handle Lever Latch Ironbridge Design

Variant code: RBL3610

Made from Solid Bronze. Lever Handle for internal doors where locking is not required. If you are replacing an existing lever handle, this handle will work with a standard UK tubular latch. For new doors you will also need to purchase a tubular latch in a size to suit your door. 10 year mechanism warranty. All fixing screws and fasteners included.

| Property              | Value        |
|-----------------------|--------------|
| Finish                | Solid Bronze |
| Backplate length (mm) | 231          |
| Backplate width (mm)  | 37           |
| Backplate height (mm) | 9            |
| Lever length (mm)     | 116          |