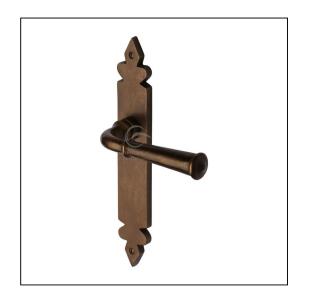

## Solid Bronze Door Handle Lever Latch Ludlow Design

## Variant code: RBL5810

Made from Solid Bronze. Lever Handle for internal doors where locking is not required. If you are replacing an existing lever handle, this handle will work with a standard UK tubular latch. For new doors you will also need to purchase a tubular latch in a size to suit your door. 10 year mechanism warranty. All fixing screws and fasteners included.

| Property              | Value        |
|-----------------------|--------------|
| Finish                | Solid Bronze |
| Backplate length (mm) | 231          |
| Backplate width (mm)  | 37           |
| Backplate height (mm) | 9            |
| Lever length (mm)     | 131          |