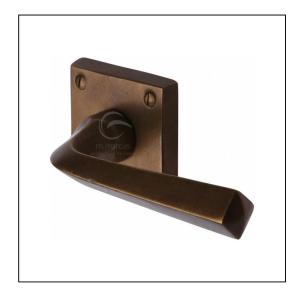

## Solid Bronze Door Handle Lever Latch on Square Rose Donnington Design

Variant code: RBL1953

Made from Solid Bronze. Lever Handle for internal doors where locking is not required. If you are replacing an existing lever handle, this handle will work with a standard UK tubular latch. For new doors you will also need to purchase a tubular latch in a size to suit your door. Where privacy is required please use a separate thumb turn and release with a bathroom lock. 10 year mechanism warranty. All fixing screws and fasteners included.

| Property              | Value        |
|-----------------------|--------------|
| Finish                | Solid Bronze |
| Backplate length (mm) | 57           |
| Backplate width (mm)  | 57           |
| Backplate height (mm) | 10           |
| Lever length (mm)     | 116          |