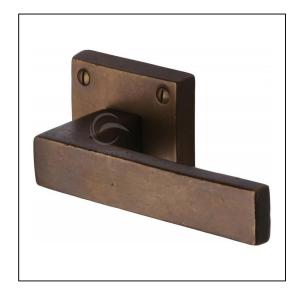

## Solid Bronze Door Handle Lever Latch on Square Rose Hanwood Design

Variant code: RBL5410

Made from Solid Bronze. Lever Handle for internal doors where locking is not required. If you are replacing an existing lever handle, this handle will work with a standard UK tubular latch. For new doors you will also need to purchase a tubular latch in a size to suit your door. Where privacy is required please use a separate thumb turn and release with a bathroom lock. 10 year mechanism warranty. All fixing screws and fasteners included.