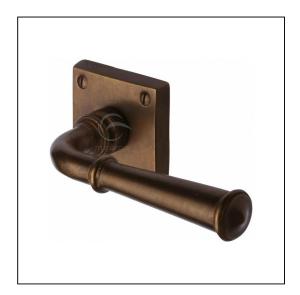

## Solid Bronze Door Handle Lever Latch on Square Rose Claverley Design

Variant code: RBL1933

Made from Solid Bronze. Lever Handle for internal doors where locking is not required. If you are replacing an existing lever handle, this handle will work with a standard UK tubular latch. For new doors you will also need to purchase a tubular latch in a size to suit your door. Where privacy is required please use a separate thumb turn and release with a bathroom lock. 10 year mechanism warranty. All fixing screws and fasteners included.

| Property              | Value        |
|-----------------------|--------------|
| Finish                | Solid Bronze |
| Backplate length (mm) | 57           |
| Backplate width (mm)  | 57           |
| Backplate height (mm) | 10           |
| Lever length (mm)     | 131          |