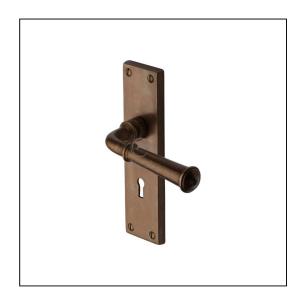

## Solid Bronze Door Handle Lever Lock Ashfield Design

Variant code: RBL3700

Made from Solid Bronze. Lever Handle for internal and external doors where locking is required. If you are replacing an existing lever handle, this handle will work with a standard UK sash lock. For new doors you will also need to purchase a sash lock in a size to suit your door. 10 year mechanism warranty. All fixing screws and fasteners included.

| Property              | Value        |
|-----------------------|--------------|
| Finish                | Solid Bronze |
| Backplate length (mm) | 178          |
| Backplate width (mm)  | 48           |
| Backplate height (mm) | 10           |
| Lever length (mm)     | 131          |