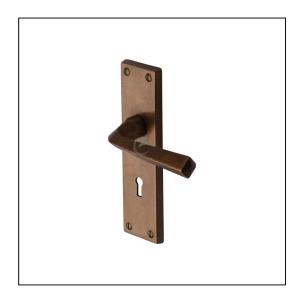

## Solid Bronze Door Handle Lever Lock Bridgnorth Design

Variant code: RBL2500

Made from Solid Bronze. Lever Handle for internal and external doors where locking is required. If you are replacing an existing lever handle, this handle will work with a standard UK sash lock. For new doors you will also need to purchase a sash lock in a size to suit your door. 10 year mechanism warranty. All fixing screws and fasteners included.

| Property              | Value        |
|-----------------------|--------------|
| Finish                | Solid Bronze |
| Backplate length (mm) | 178          |
| Backplate width (mm)  | 48           |
| Backplate height (mm) | 10           |
| Lever length (mm)     | 116          |