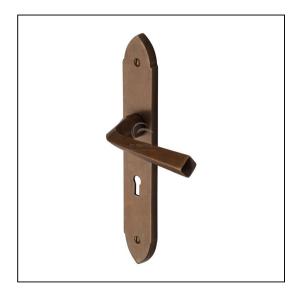

## Solid Bronze Door Handle Lever Lock Grafton Design

Variant code: RBL4400

Made from Solid Bronze. Lever Handle for internal and external doors where locking is required. If you are replacing an existing lever handle, this handle will work with a standard UK sash lock. For new doors you will also need to purchase a sash lock in a size to suit your door. 10 year mechanism warranty. All fixing screws and fasteners included.