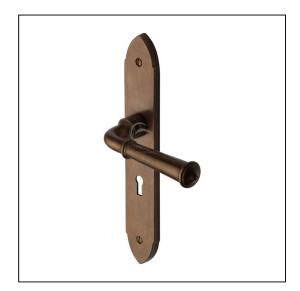

## Solid Bronze Door Handle Lever Lock Hadley Design

Variant code: RBL4700

Made from Solid Bronze. Lever Handle for internal and external doors where locking is required. If you are replacing an existing lever handle, this handle will work with a standard UK sash lock. For new doors you will also need to purchase a sash lock in a size to suit your door. 10 year mechanism warranty. All fixing screws and fasteners included.