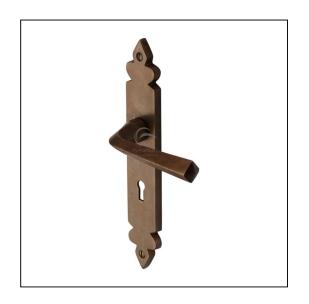

## Solid Bronze Door Handle Lever Lock Ironbridge Design

## Variant code: RBL3600

Made from Solid Bronze. Lever Handle for internal and external doors where locking is required. If you are replacing an existing lever handle, this handle will work with a standard UK sash lock. For new doors you will also need to purchase a sash lock in a size to suit your door. 10 year mechanism warranty. All fixing screws and fasteners included.

| Property              | Value        |
|-----------------------|--------------|
| Finish                | Solid Bronze |
| Backplate length (mm) | 231          |
| Backplate width (mm)  | 37           |
| Backplate height (mm) | 9            |
| Lever length (mm)     | 116          |