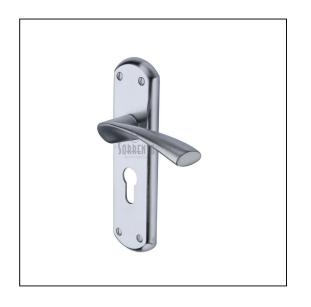

## Sorrento Door Handle Euro Profile Plate Atlanta Design Satin Chrome finish

Variant code: SC.7648.SC

Made from Zinc Alloy. Lever Handle for internal and external doors where locking is required. If you are replacing an existing lever handle, this handle will work with an Euro profile UK sash lock. For new doors you will also need to purchase an Euro Profile sash lock in a size to suit your door. 10 year mechanism warranty. All fixing screws and fasteners included.