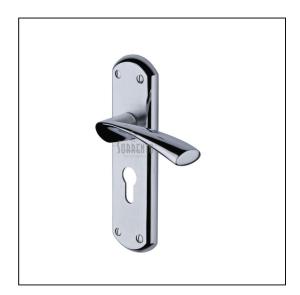

## Sorrento Door Handle Euro Profile Plate Atlanta Design Apollo finish

Variant code: SC.7648.AP

Made from Zinc Alloy. Lever Handle for internal and external doors where locking is required. If you are replacing an existing lever handle, this handle will work with an Euro profile UK sash lock. For new doors you will also need to purchase an Euro Profile sash lock in a size to suit your door. 10 year mechanism warranty. All fixing screws and fasteners included.

| Property              | Value                                          |
|-----------------------|------------------------------------------------|
| Finish                | Apollo Dual , Satin Chrome and Polished Chrome |
| Backplate length (mm) | 180                                            |
| Backplate width (mm)  | 44                                             |
| Backplate height (mm) | 8                                              |
| Lever length (mm)     | 123                                            |