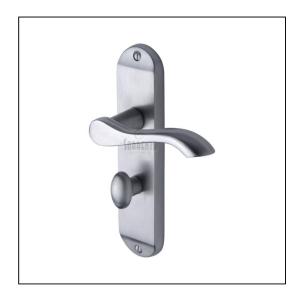

## Sorrento Door Handle for Bathroom Aurora Design Satin Chrome finish

Variant code: SC.7330.SC

Made from Zinc Alloy. Bathroom Handle for internal doors where privacy is required. If you are replacing an existing bathroom handle, this handle will work with a standard UK bathroom lock. For new doors you will also need to purchase a bathroom lock in a size to suit your door. 10 year mechanism warranty. All fixing screws and fasteners included.