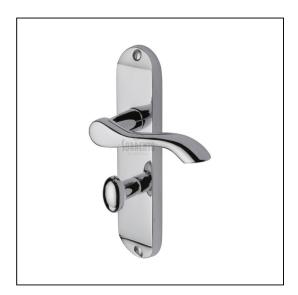

## Sorrento Door Handle for Bathroom Aurora Design – Polished Chrome

Variant code: SC.7330.CP

Made from Zinc Alloy. Bathroom Handle for internal doors where privacy is required. If you are replacing an existing bathroom handle, this handle will work with a standard UK bathroom lock. For new doors you will also need to purchase a bathroom lock in a size to suit your door. 10 year mechanism warranty. All fixing screws and fasteners included.

| Property              | Value           |
|-----------------------|-----------------|
| Finish                | Polished Chrome |
| Backplate length (mm) | 180             |
| Backplate width (mm)  | 42              |
| Backplate height (mm) | 11              |
| Lever length (mm)     | 115             |