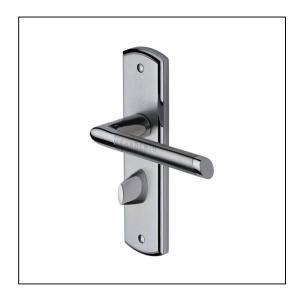

## Sorrento Door Handle for Bathroom Mercury Design Apollo finish

Variant code: SC.3530.AP

Made from Zinc Alloy. Bathroom Handle for internal doors where privacy is required. If you are replacing an existing bathroom handle, this handle will work with a standard UK bathroom lock. For new doors you will also need to purchase a bathroom lock in a size to suit your door. 10 year mechanism warranty. All fixing screws and fasteners included.

| Property              | Value                                          |
|-----------------------|------------------------------------------------|
| Finish                | Apollo Dual , Satin Chrome and Polished Chrome |
| Backplate length (mm) | 189                                            |
| Backplate width (mm)  | 48                                             |
| Backplate height (mm) | 11                                             |
| Lever length (mm)     | 123                                            |