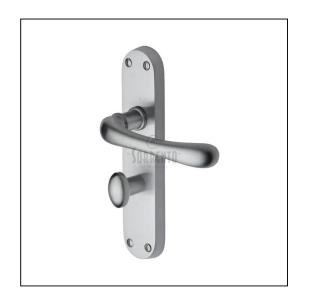

## Sorrento Door Handle for Bathroom Donna Design Satin Chrome finish

## Variant code: SC.6330.SC

Made from Zinc Alloy. Bathroom Handle for internal doors where privacy is required. If you are replacing an existing bathroom handle, this handle will work with a standard UK bathroom lock. For new doors you will also need to purchase a bathroom lock in a size to suit your door. 10 year mechanism warranty. All fixing screws and fasteners included.

| Property              | Value        |
|-----------------------|--------------|
| Finish                | Satin Chrome |
| Backplate length (mm) | 185          |
| Backplate width (mm)  | 42           |
| Backplate height (mm) | 11           |
| Lever length (mm)     | 117          |