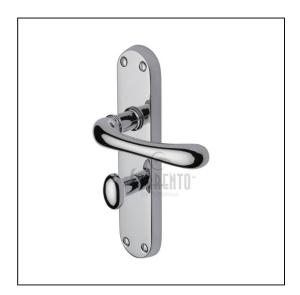

## Sorrento Door Handle for Bathroom Donna Design – Polished Chrome

Variant code: SC.6330.CP

Made from Zinc Alloy. Bathroom Handle for internal doors where privacy is required. If you are replacing an existing bathroom handle, this handle will work with a standard UK bathroom lock. For new doors you will also need to purchase a bathroom lock in a size to suit your door. 10 year mechanism warranty. All fixing screws and fasteners included.

| Property              | Value           |
|-----------------------|-----------------|
| Finish                | Polished Chrome |
| Backplate length (mm) | 185             |
| Backplate width (mm)  | 42              |
| Backplate height (mm) | 11              |
| Lever length (mm)     | 117             |