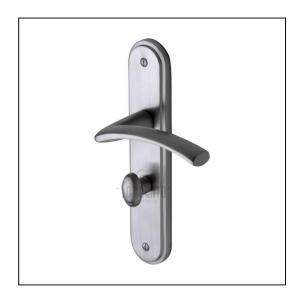

## Sorrento Door Handle for Bathroom Tosca Design Satin Chrome finish

Variant code: SC.4330.SC

Made from Zinc Alloy. Bathroom Handle for internal doors where privacy is required. If you are replacing an existing bathroom handle, this handle will work with a standard UK bathroom lock. For new doors you will also need to purchase a bathroom lock in a size to suit your door. 10 year mechanism warranty. All fixing screws and fasteners included.

| Property              | Value        |
|-----------------------|--------------|
| Finish                | Satin Chrome |
| Backplate length (mm) | 205          |
| Backplate width (mm)  | 42           |
| Backplate height (mm) | 11           |
| Lever length (mm)     | 115          |