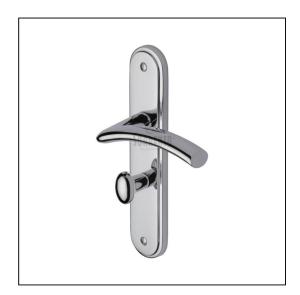

## Sorrento Door Handle for Bathroom Tosca Design -Polished Chrome

Variant code: SC.4330.CP

Made from Zinc Alloy. Bathroom Handle for internal doors where privacy is required. If you are replacing an existing bathroom handle, this handle will work with a standard UK bathroom lock. For new doors you will also need to purchase a bathroom lock in a size to suit your door. 10 year mechanism warranty. All fixing screws and fasteners included.