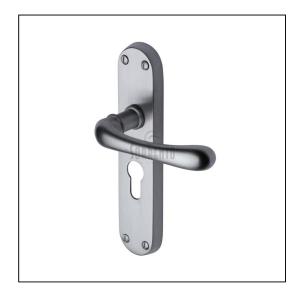

## Sorrento Door Handle for Euro Profile Plate Donna Design Satin Chrome finish

Variant code: SC.6348.SC

Made from Zinc Alloy. Lever Handle for internal and external doors where locking is required. If you are replacing an existing lever handle, this handle will work with an Euro profile UK sash lock. For new doors you will also need to purchase an Euro Profile sash lock in a size to suit your door. 10 year mechanism warranty. All fixing screws and fasteners included.

| Property              | Value        |
|-----------------------|--------------|
| Finish                | Satin Chrome |
| Backplate length (mm) | 185          |
| Backplate width (mm)  | 42           |
| Backplate height (mm) | 11           |
| Lever length (mm)     | 117          |