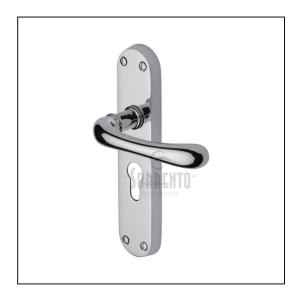

## Sorrento Door Handle for Euro Profile Plate Donna Design – Polished Chrome

Variant code: SC.6348.CP

Made from Zinc Alloy. Lever Handle for internal and external doors where locking is required. If you are replacing an existing lever handle, this handle will work with an Euro profile UK sash lock. For new doors you will also need to purchase an Euro Profile sash lock in a size to suit your door. 10 year mechanism warranty. All fixing screws and fasteners included.

| Property              | Value           |
|-----------------------|-----------------|
| Finish                | Polished Chrome |
| Backplate length (mm) | 185             |
| Backplate width (mm)  | 42              |
| Backplate height (mm) | 11              |
| Lever length (mm)     | 117             |