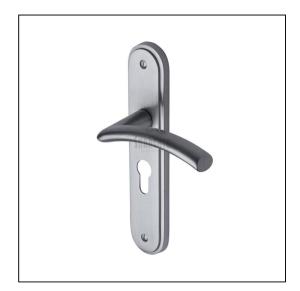

## Sorrento Door Handle for Euro Profile Plate Tosca Design Satin Chrome finish

Variant code: SC.4348.SC

Made from Zinc Alloy. Lever Handle for internal and external doors where locking is required. If you are replacing an existing lever handle, this handle will work with an Euro profile UK sash lock. For new doors you will also need to purchase an Euro Profile sash lock in a size to suit your door. 10 year mechanism warranty. All fixing screws and fasteners included.

| Property              | Value        |
|-----------------------|--------------|
| Finish                | Satin Chrome |
| Backplate length (mm) | 205          |
| Backplate width (mm)  | 42           |
| Backplate height (mm) | 11           |
| Lever length (mm)     | 115          |