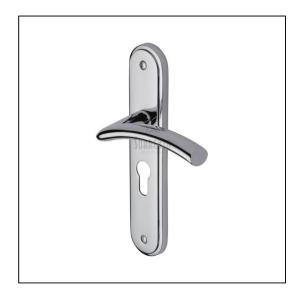

## Sorrento Door Handle for Euro Profile Plate Tosca Design – Polished Chrome

Variant code: SC.4348.CP

Made from Zinc Alloy. Lever Handle for internal and external doors where locking is required. If you are replacing an existing lever handle, this handle will work with an Euro profile UK sash lock. For new doors you will also need to purchase an Euro Profile sash lock in a size to suit your door. 10 year mechanism warranty. All fixing screws and fasteners included.