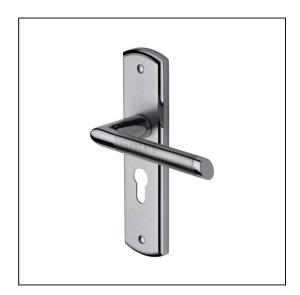

## Sorrento Door Handle for Euro Profile Plate Mercury Design Apollo finish

Variant code: SC.3548.AP

Made from Zinc Alloy. Lever Handle for internal and external doors where locking is required. If you are replacing an existing lever handle, this handle will work with an Euro profile UK sash lock. For new doors you will also need to purchase an Euro Profile sash lock in a size to suit your door. 10 year mechanism warranty. All fixing screws and fasteners included.

| Property              | Value                                          |
|-----------------------|------------------------------------------------|
| Finish                | Apollo Dual , Satin Chrome and Polished Chrome |
| Backplate length (mm) | 189                                            |
| Backplate width (mm)  | 48                                             |
| Backplate height (mm) | 11                                             |
| Lever length (mm)     | 123                                            |