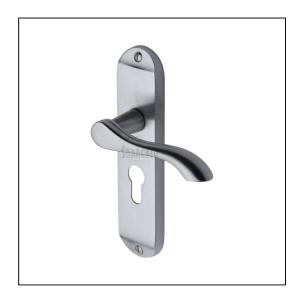

## Sorrento Door Handle for Euro Profile Plate Aurora Design Satin Chrome finish

Variant code: SC.7348.SC

Made from Zinc Alloy. Lever Handle for internal and external doors where locking is required. If you are replacing an existing lever handle, this handle will work with an Euro profile UK sash lock. For new doors you will also need to purchase an Euro Profile sash lock in a size to suit your door. 10 year mechanism warranty. All fixing screws and fasteners included.

| Property              | Value        |
|-----------------------|--------------|
| Finish                | Satin Chrome |
| Backplate length (mm) | 180          |
| Backplate width (mm)  | 42           |
| Backplate height (mm) | 11           |
| Lever length (mm)     | 115          |