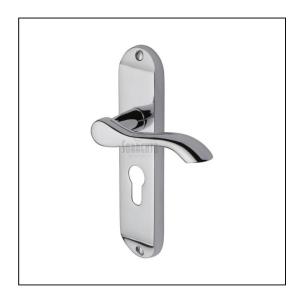

## Sorrento Door Handle for Euro Profile Plate Aurora Design – Polished Chrome

Variant code: SC.7348.CP

Made from Zinc Alloy. Lever Handle for internal and external doors where locking is required. If you are replacing an existing lever handle, this handle will work with an Euro profile UK sash lock. For new doors you will also need to purchase an Euro Profile sash lock in a size to suit your door. 10 year mechanism warranty. All fixing screws and fasteners included.

| Property              | Value           |
|-----------------------|-----------------|
| Finish                | Polished Chrome |
| Backplate length (mm) | 180             |
| Backplate width (mm)  | 42              |
| Backplate height (mm) | 11              |
| Lever length (mm)     | 115             |