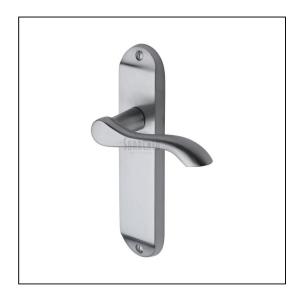

## Sorrento Door Handle Lever Latch Aurora Design Satin Chrome finish

Variant code: SC.7360.SC

Made from Zinc Alloy. Lever Handle for internal doors where locking is not required. If you are replacing an existing lever handle, this handle will work with a standard UK tubular latch. For new doors you will also need to purchase a tubular latch in a size to suit your door. 10 year mechanism warranty. All fixing screws and fasteners included.

| Property              | Value        |
|-----------------------|--------------|
| Finish                | Satin Chrome |
| Backplate length (mm) | 180          |
| Backplate width (mm)  | 42           |
| Backplate height (mm) | 11           |
| Lever length (mm)     | 115          |