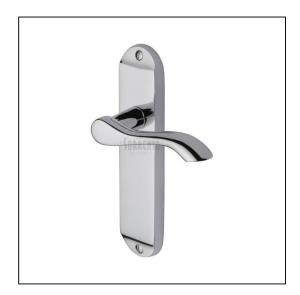

## Sorrento Door Handle Lever Latch Aurora Design – Polished Chrome

Variant code: SC.7360.CP

Made from Zinc Alloy. Lever Handle for internal doors where locking is not required. If you are replacing an existing lever handle, this handle will work with a standard UK tubular latch. For new doors you will also need to purchase a tubular latch in a size to suit your door. 10 year mechanism warranty. All fixing screws and fasteners included.

| Property              | Value           |
|-----------------------|-----------------|
| Finish                | Polished Chrome |
| Backplate length (mm) | 180             |
| Backplate width (mm)  | 42              |
| Backplate height (mm) | 11              |
| Lever length (mm)     | 115             |