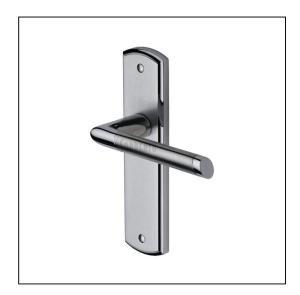

## Sorrento Door Handle Lever Latch Mercury Design Apollo finish

Variant code: SC.3510.AP

Made from Zinc Alloy. Lever Handle for internal doors where locking is not required. If you are replacing an existing lever handle, this handle will work with a standard UK tubular latch. For new doors you will also need to purchase a tubular latch in a size to suit your door. 10 year mechanism warranty. All fixing screws and fasteners included.

| Property              | Value                                          |
|-----------------------|------------------------------------------------|
| Finish                | Apollo Dual , Satin Chrome and Polished Chrome |
| Backplate length (mm) | 189                                            |
| Backplate width (mm)  | 48                                             |
| Backplate height (mm) | 11                                             |
| Lever length (mm)     | 123                                            |