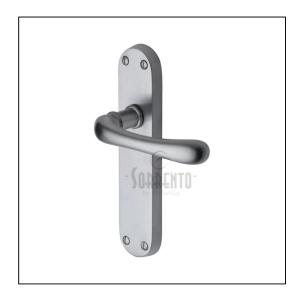

## Sorrento Door Handle Lever Latch Donna Design Satin Chrome finish

Variant code: SC.6360.SC

Made from Zinc Alloy. Lever Handle for internal doors where locking is not required. If you are replacing an existing lever handle, this handle will work with a standard UK tubular latch. For new doors you will also need to purchase a tubular latch in a size to suit your door. 10 year mechanism warranty. All fixing screws and fasteners included.

| Property              | Value        |
|-----------------------|--------------|
| Finish                | Satin Chrome |
| Backplate length (mm) | 185          |
| Backplate width (mm)  | 42           |
| Backplate height (mm) | 11           |
| Lever length (mm)     | 117          |