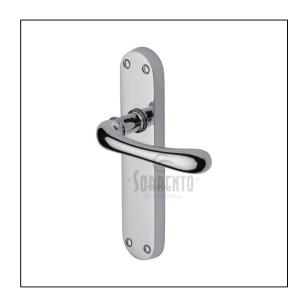

## Sorrento Door Handle Lever Latch Donna Design – Polished Chrome

Variant code: SC.6360.CP

Made from Zinc Alloy. Lever Handle for internal doors where locking is not required. If you are replacing an existing lever handle, this handle will work with a standard UK tubular latch. For new doors you will also need to purchase a tubular latch in a size to suit your door. 10 year mechanism warranty. All fixing screws and fasteners included.